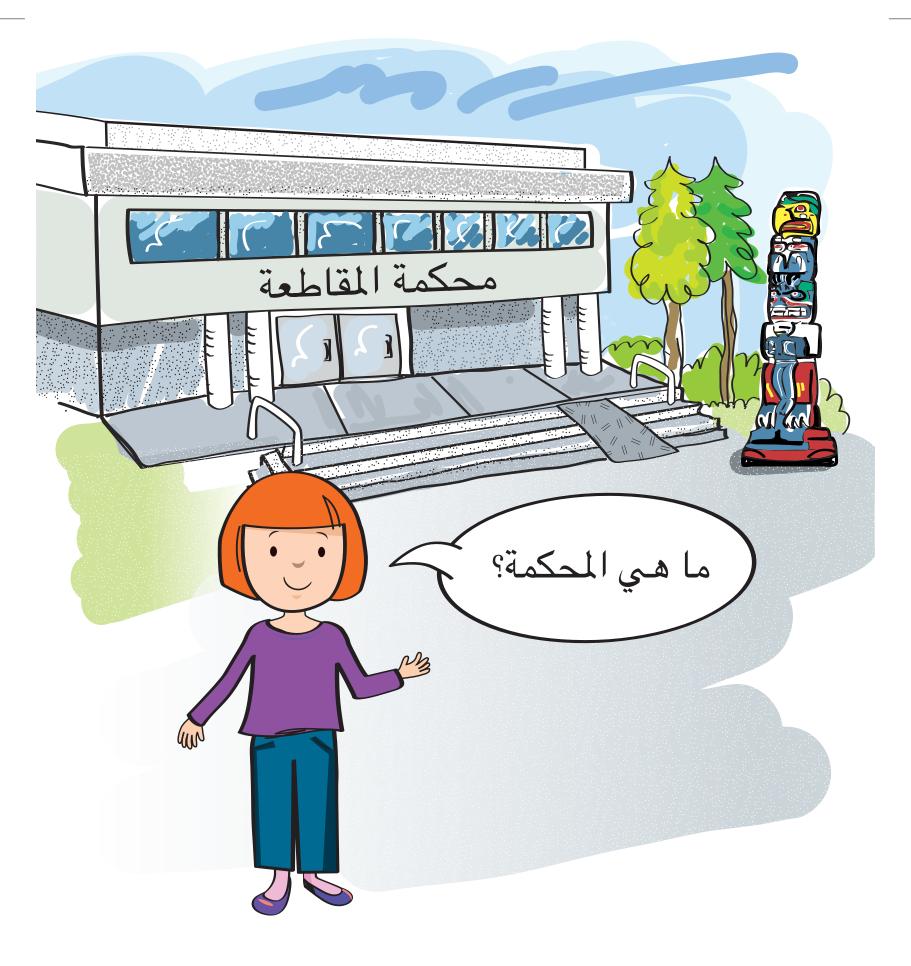

قد يكون أمراً قد حدث لك أو أمراً قد رأيته.

إن رواية أمر ما للقاضي يجعلك شاهداً. بقراءتك هذا الكتاب، سوف تتعلم كيف تصبح شاهداً.

المحكمة هي مكان يحضر إليه الشهود ليحكوا للقاضي عن أمر ما حدث معهم أو شيء ما قد رأوه.