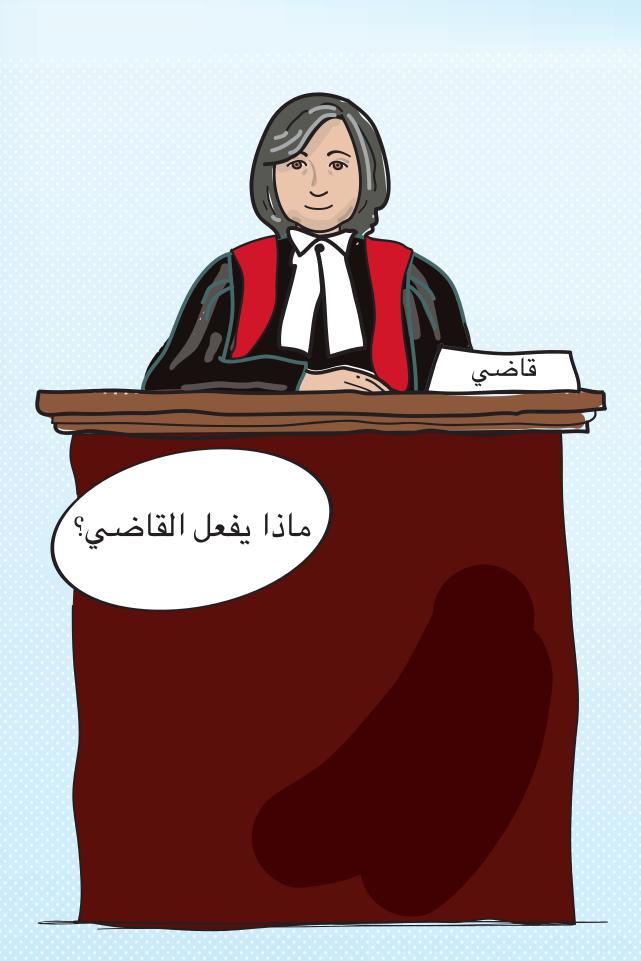

يجلس القاضي في مقدمة قاعة المحكمة. يستمع القاضي باهتمام لكل شخص يتكلم في المحكمة وقد يقوم القاضي أو القاضية بتوجيه بعض الأسئلة إليك.

إن ممثل النيابة هو محامي سيقوم بتوجيه بعض الأسئلة إليك. عندما يقوم ممثل النيابة بتوجيه بعض الأسئلة إليك في المحكمة، سيستمع القاضي باهتمام إلى إجاباتك.

### مهمة القاضي بعد المحكمة

يستمع القاضي إلى كافة الشهود ويقرر فيما إذا كانت هناك أدلة كافية للحكم على الشخص المتهم بأنه مذنب أو غير مذنب.

إذا تأكد القاضي من أن الشخص المتهم قد خالف القانون، فإنه سيقرر أن المتهم مذنب. إذا لم يكن القاضي متأكداً من أن الشخص المتهم قد خالف القانون، فإنه سيقرر أن المتهم غير مذنب.