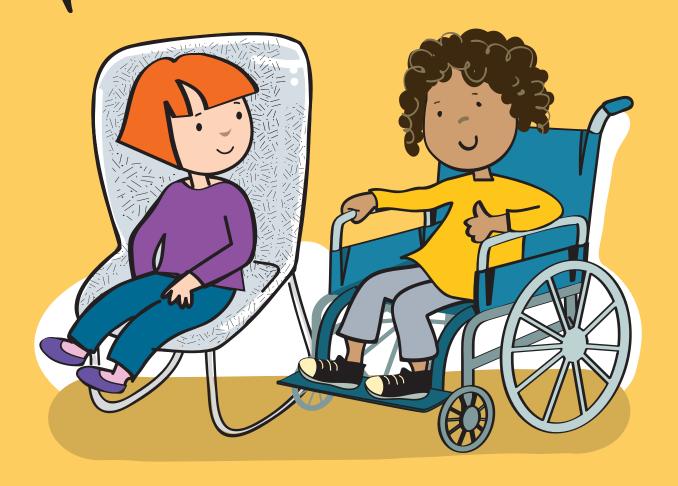

مساعدات الإدلاء بالشهادة الإدلاء بالشهادة الإدلاء بالشهادة في المحكمة.

عادة ما يمكن للشهود الصغار أن يدلوا بشهادتهم خارج المحكمة من خلال الدائرة التليفزيونية المغلقة أو داخل المحكمة. عادةً ما يمكن للضحايا والشهود الصغار أن يدلوا بشهادتهم داخل المحكمة ولكن من وراء شاشة حتى لا يروا المتهم. عادةً ما يمكن للضحايا والشهود الصغار أن يكونوا برفقة شخص مُقدم للدعم أثناء الإدلاء بشهادتهم.