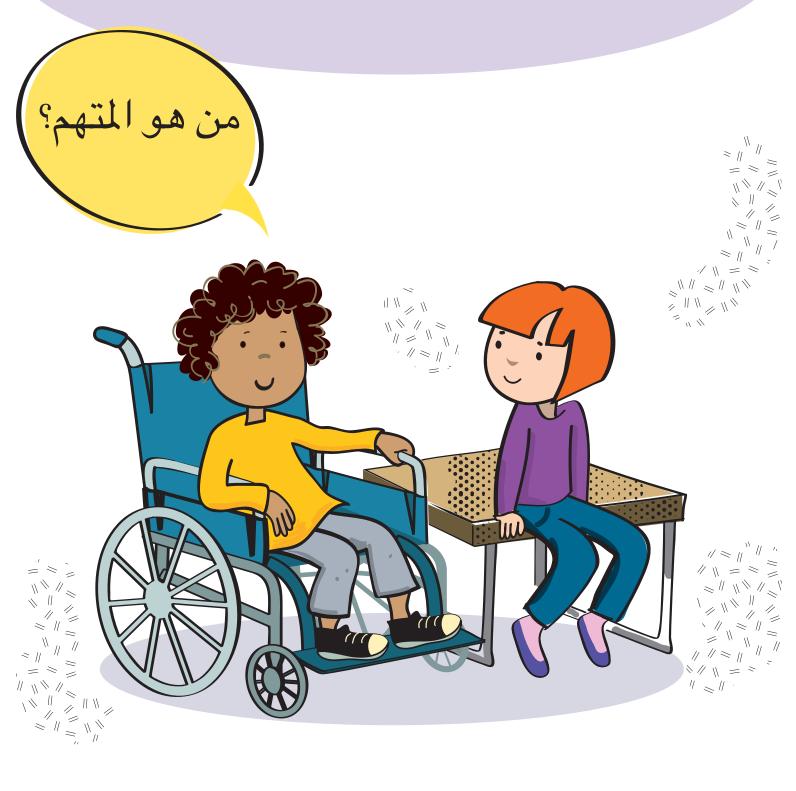

# ماذا يحدث في المحكمة

- سوف يوجه ممثل النيابة لك بعض الأسئلة.
- سوف يوجه محامي الدفاع لك بعض الأسئلة.
  - سيبلغك القاضي عندما ينتهي دورك.

الكلب المعتمد للمساعدة

في بعض الحالات، يمكن للكلب المعتمد للمساعدة أن يرافق الشاهد في المحكمة وهو كلب متخصص وعالي التدريب.