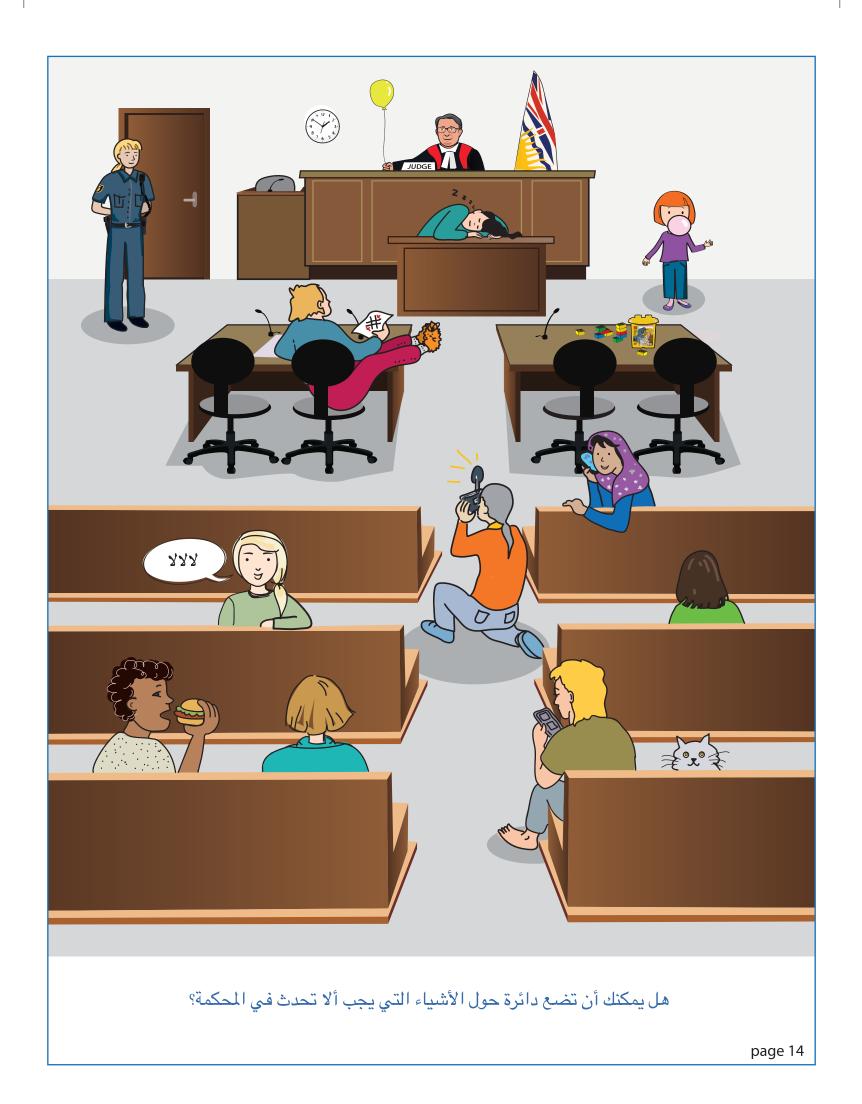

## وظيفتك كشاهد

- أن تنصت باهتمام وتأخذ وقتك في الرد على الأسئلة.
- إذا لم تفهم أي سؤال، من المكن أن تقول ذلك للقاضي.
- إذا لم تكن متأكداً من الإجابة عن أي سؤال، من المكن أن تقول ذلك للقاضي.
  - إذا لم تتفق مع ما يقوله أحد الأشخاص، قل للقاضي أنك لا تتفق.