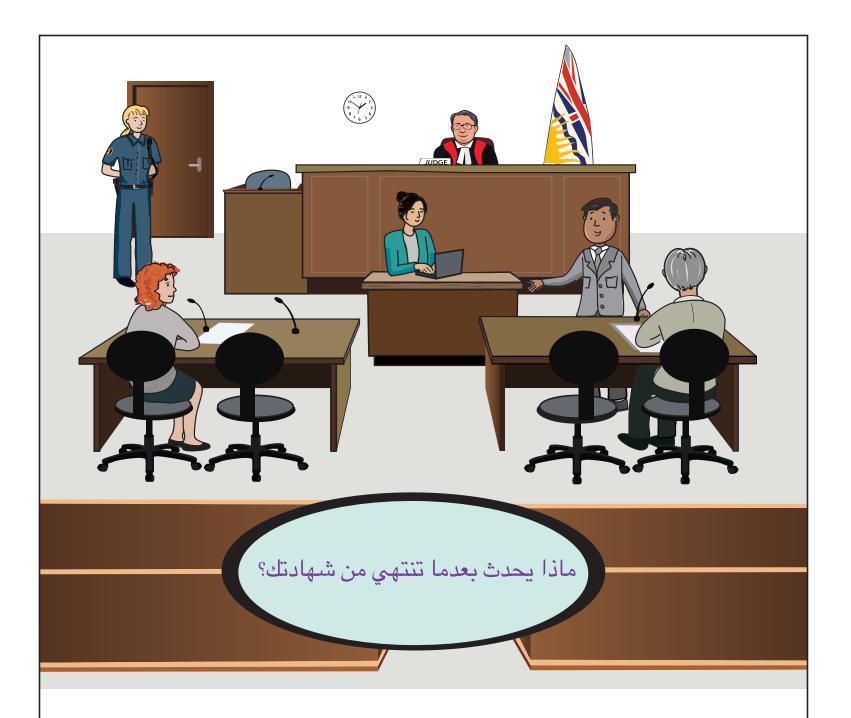

بلغك القاضي عندما ينتهي دورك.



الكلب المعتمد للمساعدة

في بعض الحالات، يمكن للكلب المعتمد للمساعدة أن يرافق الشاهد في المحكمة وهو كلب متخصص وعالي التدريب.









مساعدات الإدلاء بالشهادة الإدلاء بالشهادة الإدلاء بالشهادة في المحكمة.

عادة ما يمكن للشهود الصغار أن يدلوا بشهادتهم خارج المحكمة من خلال الدائرة التليفزيونية المغلقة أو داخل المحكمة. عادةً ما يمكن للضحايا والشهود الصغار أن يدلوا بشهادتهم داخل المحكمة ولكن من وراء شاشة حتى لا يروا المتهم. عادةً ما يمكن للضحايا والشهود الصغار أن يكونوا برفقة شخص مُقدم للدعم أثناء الإدلاء بشهادتهم.

قد تكون قد تحدثت مع الشرطة حول ما حدث لك أو ما رأيته. إذا كانت الشرطة قد قامت بتسجيل شهادتك بكاميرا الفيديو فمن الجائز أن يتم عرض التسجيل في المحكمة.

على الرغم من ذلك، سيظل عليك أن تذهب إلى المحكمة وتشاهد مقطع الفيديو المسجل وترد على الأسئلة حوله.



بعدما يبلغك القاضي أنك انتهيت من شهادتك، ستكون قد قمت بدوراً هاماً.

### مهمة القاضي بعد المحكمة

يستمع القاضي إلى كافة الشهود ويقرر فيما إذا كانت هناك أدلة كافية للحكم على الشخص المتهم بأنه مذنب أو غير مذنب.

إذا تأكد القاضي من أن الشخص المتهم قد خالف القانون، فإنه سيقرر أن المتهم مذنب. إذا لم يكن القاضي متأكداً من أن الشخص المتهم قد خالف القانون، فإنه سيقرر أن المتهم غير مذنب.

بغض النظر عما يقرره القاضي، فقد ذهبت إلى المحكمة وقلت الطقيقة. لقد وصل صوتك للمحكمة وتم سماله!





"أنت أشجع مما تعتقد وأقوى مما تبدو عليه وأذكى مما تفكر وأنت محبوب بدرجة كبيرة جداً " عبارة مقتبسة من فيلم ويني ذا بوه

# شكر خاص للجنة لكل ما بذلته من جهد لإصدار كتيب المحكمة وهم باولا وأزاريا وجوليا وسارة وديب وسابنا وجودي وأمارجيت فريق العمل بمؤسسة صوفيز بليس لتنمية الطفل العمل الفني بالكتيب -بات كالدر



9460 -